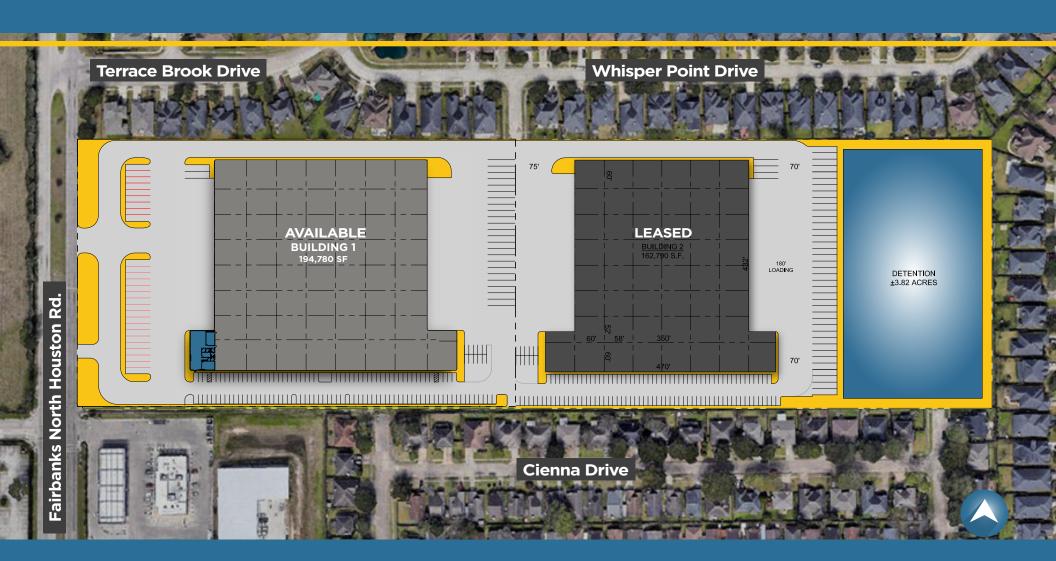

### Site Plan

### **Building 1**

- 194,780 SF (divisible)
- Spec office: 3,625 Sf
- 32' clear
- Trailer parking (up to 49 available)
- 126 auto parks
- 4 ramps

- 180' truck court and 300' shared truck court
- ESFR sprinklers
- Dock Doors: 36
- 52' x 60' column spacing w/65' bays
- Pit levelers in place
- Lighting in place

#### Ability to divide