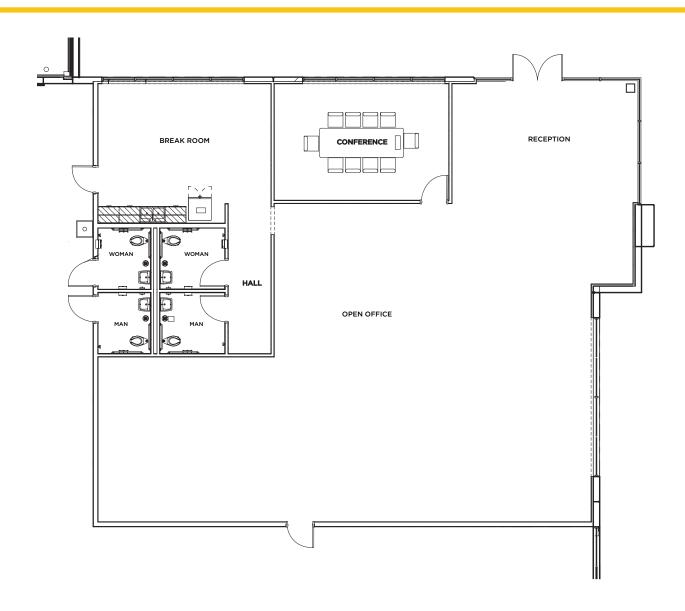

## Property Overview



Up to 194,780 SF cross dock space available



New construction, Class A industrial located in Northwest Houston off of Fairbanks North Houston Rd.



Easy access to Beltway 8 and Hwy 290

#### Ability to divide





### **Building 1**

- 194,780 SF (divisible)
- Spec office: 3,625 Sf
- 32' clear
- Trailer parking (up to 49 available)
- 126 auto parks
- 4 ramps

- 180' truck court and 300' shared truck court
- ESFR sprinklers
- Dock Doors: 36
- 52' x 60' column spacing w/65' bays
- Pit levelers in place
- Lighting in place

# Construction completed 3Q 2023



# Construction completed 3Q 2023



### Site Plan



## Office Plan



### Prime Location







#### For More Information, Please Contact:

#### **Allison Bergmann**

Managing Director +1 713 963 2865 allison.bergmann@cushwake.com

#### Jim Foreman

Executive Managing Director +1 713 963 2824 jim.foreman@cushwake.com

©2022 Cushman & Wakefield. All rights reserved. The information contained in this communication is strictly confidential. This information has been obtained from sources believed to be reliable but has not been verified. NO WARRANTY OR REPRESENTATION. EXPRESS OR IMPLIED. IS MADE AS TO THE CONDITION OF THE PROPERTY (OR PROPERTIES) REFERENCED HEREIN OR AS TO THE ACCURACY OR COMPLETENESS OF THE INFORMATION CONTAINED HEREIN, AND SAME IS SUBMITTED SUBJECT TO ERRORS, OMISSIONS, CHANGE OF PRICE, RENTAL OR OTHER CONDITIONS, WITHDRAWAL WITHOUT NOTICE,