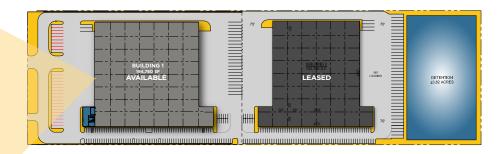

### Site Plan

### **Building 1**

- 194,780 SF (divisible)
- Spec office: 3,625 Sf
- 32' clear
- Trailer parking (up to 49 available)
- 126 auto parks
- 4 ramps

- 180' truck court and 300' shared truck court
- ESFR sprinklers
- Dock Doors: 36
- 52' x 60' column spacing w/65' bays
- Pit levelers in place
- Lighting in place