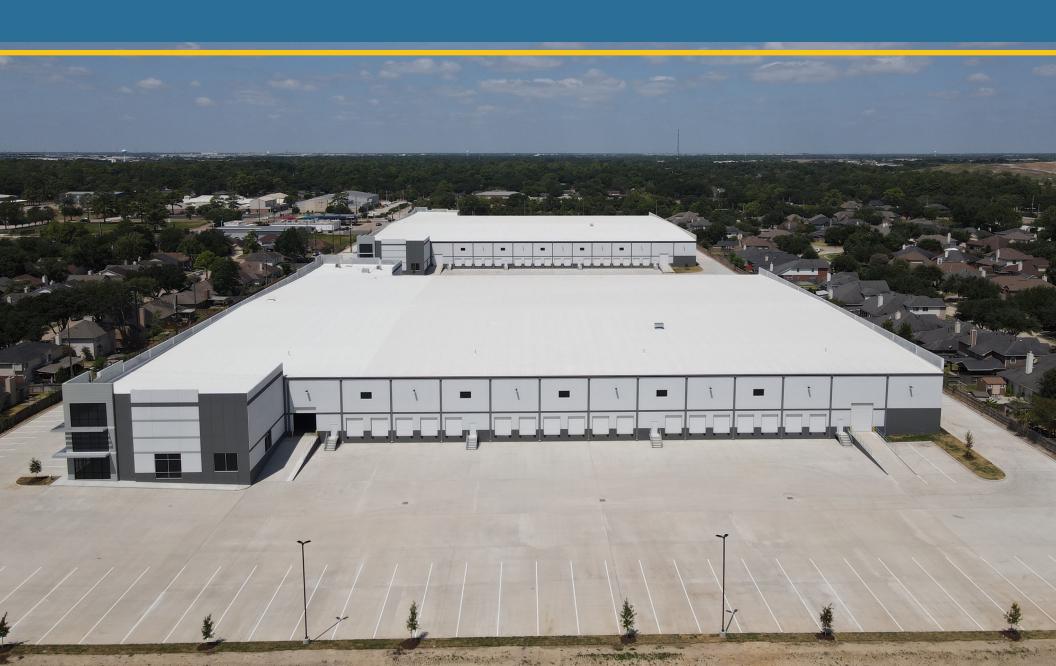

## Property Overview

Up to 194,780 SF cross dock space available

New construction, Class A industrial located in Northwest Houston off of Fairbanks North Houston Rd.

Easy access to Beltway 8 and Hwy 290

# Construction completed 3Q 2023