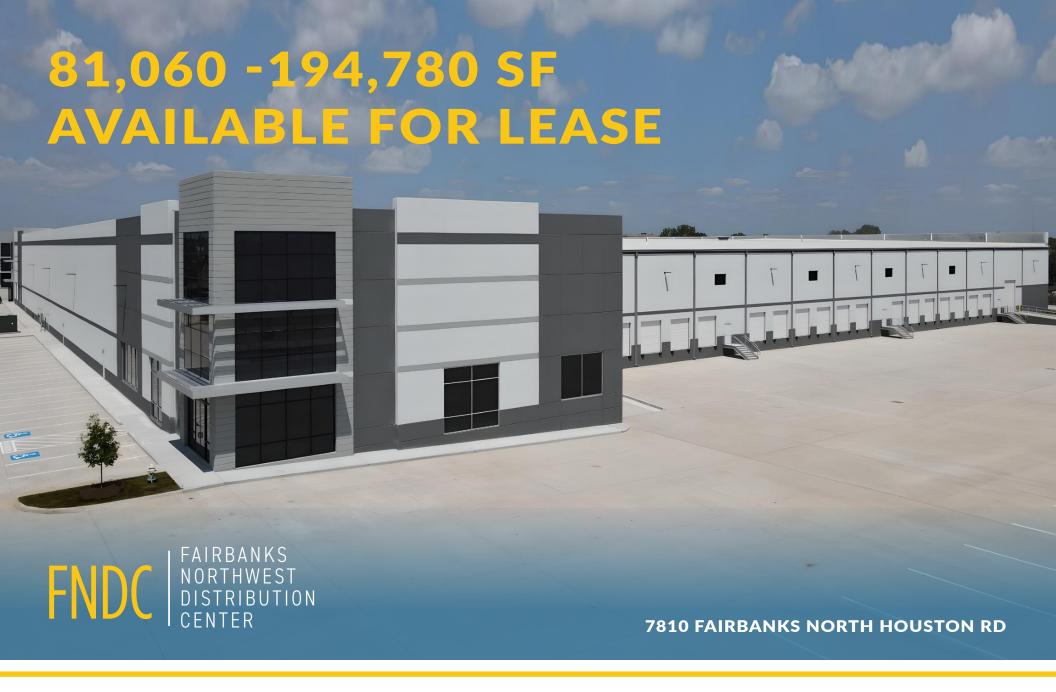

## Property Overview

Up to 194,780 SF cross dock space available

New construction, Class A industrial located in Northwest Houston off of Fairbanks North Houston Rd.

Easy access to Beltway 8 and Hwy 290

### **Building 1**

- 194,780 SF (divisible)
- Spec office: 3,625 Sf
- 32' clear
- Trailer parking (up to 49 available)
- 126 auto parks
- 4 ramps

- 180' truck court and 300' shared truck court
- ESFR sprinklers
- Dock Doors: 36
- 52' x 60' column spacing w/65' bays
- Pit levelers in place
- Lighting in place