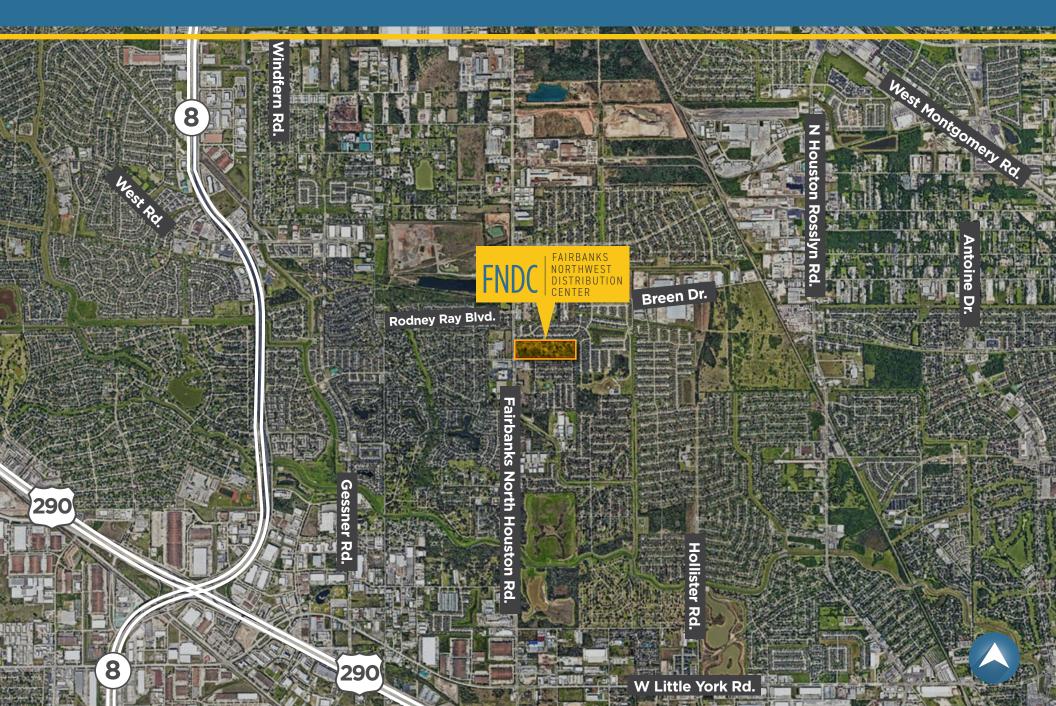

### Prime Location

## Property Overview

Up to 194,780 SF cross dock space available

New construction, Class A industrial located in Northwest Houston off of Fairbanks North Houston Rd.

Easy access to Beltway 8 and Hwy 290