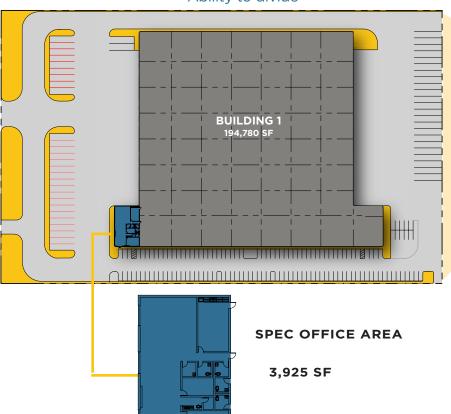

#### Ability to divide

### **Building 1**

- 194,780 SF (divisible)
- Spec office: 3,625 Sf
- 32' clear
- Trailer parking (up to 49 available)
- 126 auto parks
- 4 ramps

- 180' truck court and 300' shared truck court
- ESFR sprinklers
- Dock Doors: 36
- 52' x 60' column spacing w/65' bays
- Pit levelers in place
- Lighting in place

## Office Plan